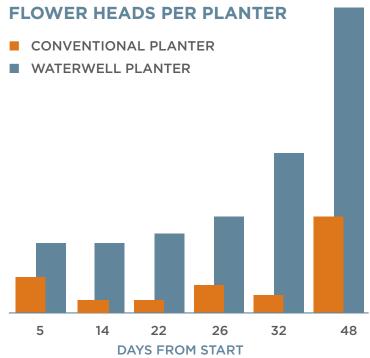

# THE WATERWELL STUDY

AFTER 48 DAYS THE WATERWELL PLANTER OUT PERFORMED
THE CONVENTIONAL PLANTER