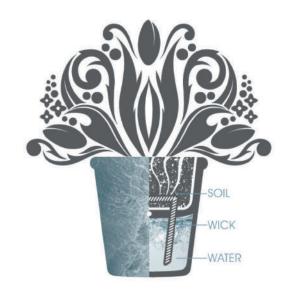

# **HOW DOES IT WORK?**

- Two Thirds filled with Water,
  One Third filled with Soil
- Hydrating wicks draw water from the main well of the planter to your plants' roots via natural capillary action.
- Main well harvests & stores rain
   water and nourishes plants for
   months at a time without watering
- Overflow hole prevents plants from being over-watered

#### **HYDRATING WICKS**

draw water from the main well to your plants' roots via capillary action.

#### **FILTER FABRIC**

keeps soil in the tray while allowing rainwater to pass into the main well.

#### **SOIL TRAY**

holds plants and is removable for well filling.

#### **OVERFLOW HOLE**

releases excess rainwater so plants are never over watered.

#### **MAIN WELL**

nourishes plants for weeks at a time, providing them the perfect amount of moisture.