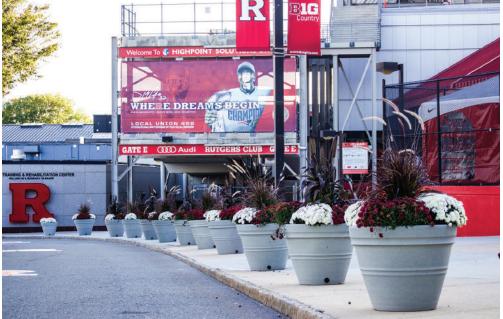

# STREETSCAPE RESERVOIR PLANTERS

# WHAT ARE THE BENEFITS?

- Low maintenance, cost savings self-watering system
- **№** Easy to refill

40+ COLOR OPTIONS

- Plant stays perfectly hydrated for months without needing to be re-filled
- Optimal growth No over or under watering