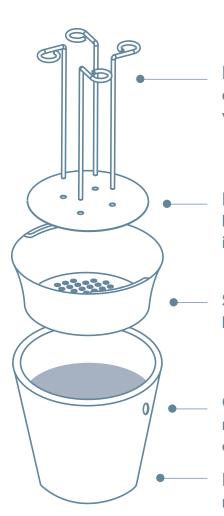

# **HOW DOES IT WORK?**

- Two Thirds filled with Water,
  One Third filled with Soil
- Hydrating wicks draw water from the main well of the planter to your plants' roots via natural capillary action.
- Main well harvests & stores rain
   water and nourishes plants for
   months at a time without watering
- Overflow hole prevents plants from being over-watered

#### **HYDRATING WICKS**

draw water from the main well to your plants' roots via capillary action.

#### **FILTER FABRIC**

keeps soil in the tray while allowing rainwater to pass into the main well.

#### **SOIL TRAY**

holds plants and is removable for well filling.

#### **OVERFLOW HOLE**

releases excess rainwater so plants are never over watered.

#### **MAIN WELL**

nourishes plants for weeks at a time, providing them the perfect amount of moisture.